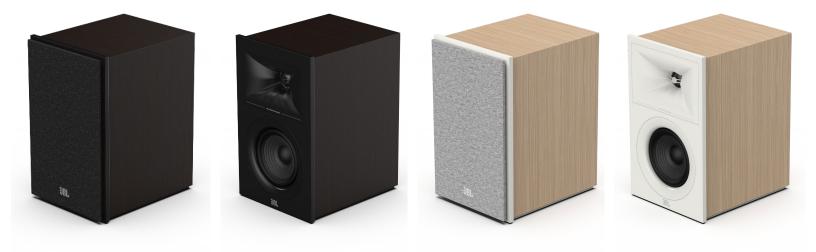

## **Product Overview**

Designed and engineered in our world-famous Acoustic Engineering Center of Excellence in Northridge, California, Stage 250B is largest bookshelf loudspeaker of the new JBL Stage Series. This loudspeaker features a 2-way design with Next Generation patented High-Definition Imaging (HDI™) waveguide geometry, 1-inch (25mm) Anodized Aluminum dome tweeter, and a 5.25-inch (130mm) Polycellulose cone woofer that provides deep, signature JBL bass.

Available in Espresso or Latte woodgrain finish with solid color front baffles and matching grilles.

## Highlights

- 5.25-inch (130mm) Polycellulose Ribbed Cone Woofer
- Precision 2-Way Crossover
- Next Generation HDI™ Horn
- 1-inch (25mm) Anodized Aluminum Tweeter
- 5-Way Binding Posts
- Anti-Slip Pads