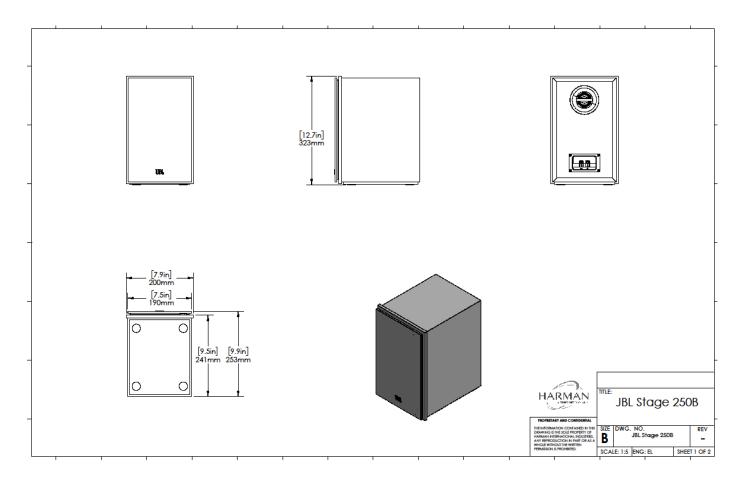

## **Specifications**

| Туре:                        | Bookshelf Loudspeaker System                   |
|------------------------------|------------------------------------------------|
| Low Frequency Driver:        | 5.25-inch (130mm) Polycellulose Ribbed Cone    |
| High Frequency Driver:       | 1-inch (25mm) Anodized Aluminum                |
| Waveguide:                   | Next Generation HDI™                           |
| Recommended Amplifier Power: | 20-150W                                        |
| Frequency Response ± 6dB:    | 50Hz-25kHz                                     |
| Sensitivity @ 1M, 2.83V:     | 86dB                                           |
| Nominal Impedance:           | 6 Ohms                                         |
| Crossover Frequencies:       | 1.7Khz                                         |
| Enclosure Tuning:            | Bass Reflex via Rear-Firing Flared Tuned Port  |
| Finish:                      | Espresso or Latte                              |
| Dimensions (HxWxD):          | 12.6in x 7.9in x 9.5in (321mm x 200mm x 241mm) |
| Product Weight:              | 12.4 lbs.(5.6kg)                               |
| Shipping Weight:             | 30. lbs. (13.6kg)                              |
| Shipping Units of Measure:   | Pair                                           |
|                              |                                                |

## **Dimensions**